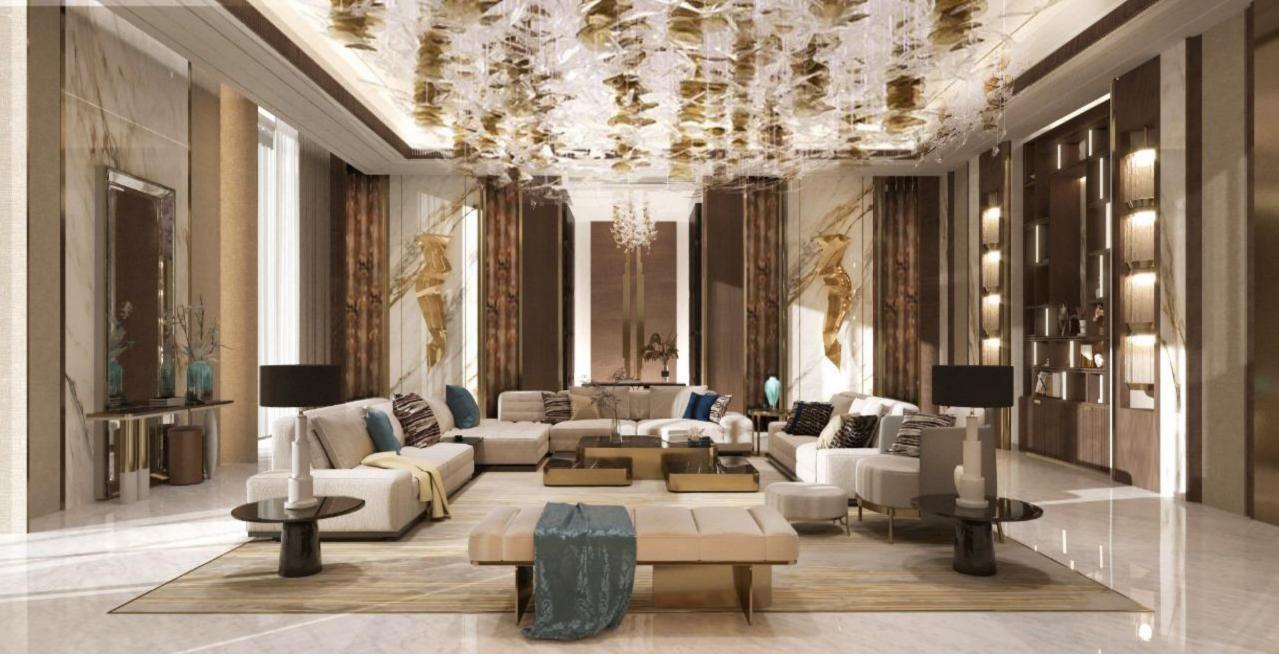

# RESIDENTIAL SPOTLIGHT

## **NOTABLE RESIDENTIAL PROJECTS**

| S.no | Project                                             | Scope                                                                 | Value (AED) |
|------|-----------------------------------------------------|-----------------------------------------------------------------------|-------------|
| 1    | B+G+4P+21+R BLDG, MEYDAN                            | WOODEN DOORS                                                          | 1,900,000   |
| 2    | API SATWA G+8 TWO BLDGS                             | KITCHEN CABINETS & WARDROBES                                          | 1,075,000   |
| 4    | ARABTEC VILLANOVA                                   | WOODEN DOORS AND HANDRAILS                                            | 385,000     |
| 5    | FIRST AVENUE HOTEL                                  | HEADBOARDS, DOORS ETC                                                 | 5,500,000   |
| 6    | RESIDENTIAL SUITS REFURB                            | FURNTURE                                                              | 252,000     |
| 7    | JVC RESIDENTIAL TOWER                               | WOODEN DOORS AND HANDRAILS                                            | 3.050,000   |
| 8    | VILLA (OFFICE OF HH DR.<br>SHEIKH SULTAN BIN ZAYED) | JOINERY WORKS PACKAGE                                                 | 110,000     |
| 9    | JEBEL ALI PARK HOTEL                                | CEILING AND GYPSUM WORKS                                              | 357,000     |
| 10   | RADDISON FUJEIRAH                                   | ROOM PACKAGE                                                          | ONGOING     |
| 11   | CONRAD HOTEL                                        | ROOM JOINERY                                                          | ONGOING     |
| 12   | RAMEE DREAM HOTEL                                   | WOODEN JOINERY ID WORKS IN<br>GUEST ROOMS, CORRIDOR AND LIFT<br>LOBBY | 6,200,000   |
| 13   | BAB RESORTS                                         | WOODEN DOORS                                                          | 523,000     |