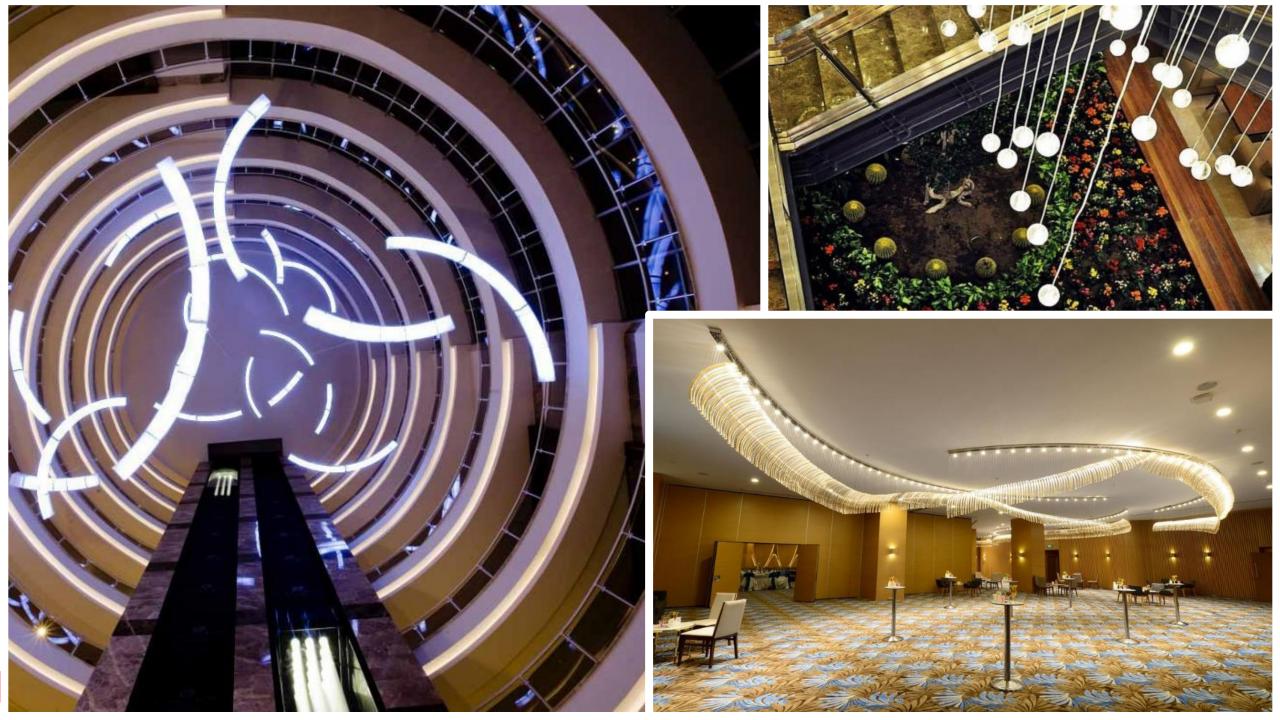

| ONGOING     |
| 11   | CONRAD HOTEL                                        | ROOM JOINERY                                                          | ONGOING     |
| 12   | RAMEE DREAM HOTEL                                   | WOODEN JOINERY ID WORKS IN<br>GUEST ROOMS, CORRIDOR AND LIFT<br>LOBBY | 6,200,000   |
| 13   | BAB RESORTS                                         | WOODEN DOORS                                                          | 523,000     |

















































































































## LOOSE FURNITURE PORTFOLIO



## OUR DIVERSIFIED PORTFOLIO OF TRUSTED SUPPLIERS BRINGS THE HIGHEST QUALITY FURNITURE TO YOUR SPACE



OFFERING A RANGE OF STYLES AND COST OPTIONS































































Suitable for Indoor and Outdoor use, with varying materials like polyurethane, leather, leather alternatives, silicone.

Durable materials, giving you the benefit of high value + performance.

Available in solid colors or textures as per design requirement.



















































Parlak Krom Bright Chrome



Krom Eskitme Old Chrome



Mat Krom Matte Chrome



Parlak Altın Bright Gold



Altın Eskitme Old Gold



Mat Altın Matte Gold







Parlak Bakır Bright Copper



Bakır Eskitme Old Copper



Mat Bakır Matte Copper



Platin Platinum

















UNAPOL







































## CONSTRUCTION SPOTLIGHT



## **NOTABLE HOSPITALITY PROJECTS**



| S.no | Project                          | Scope