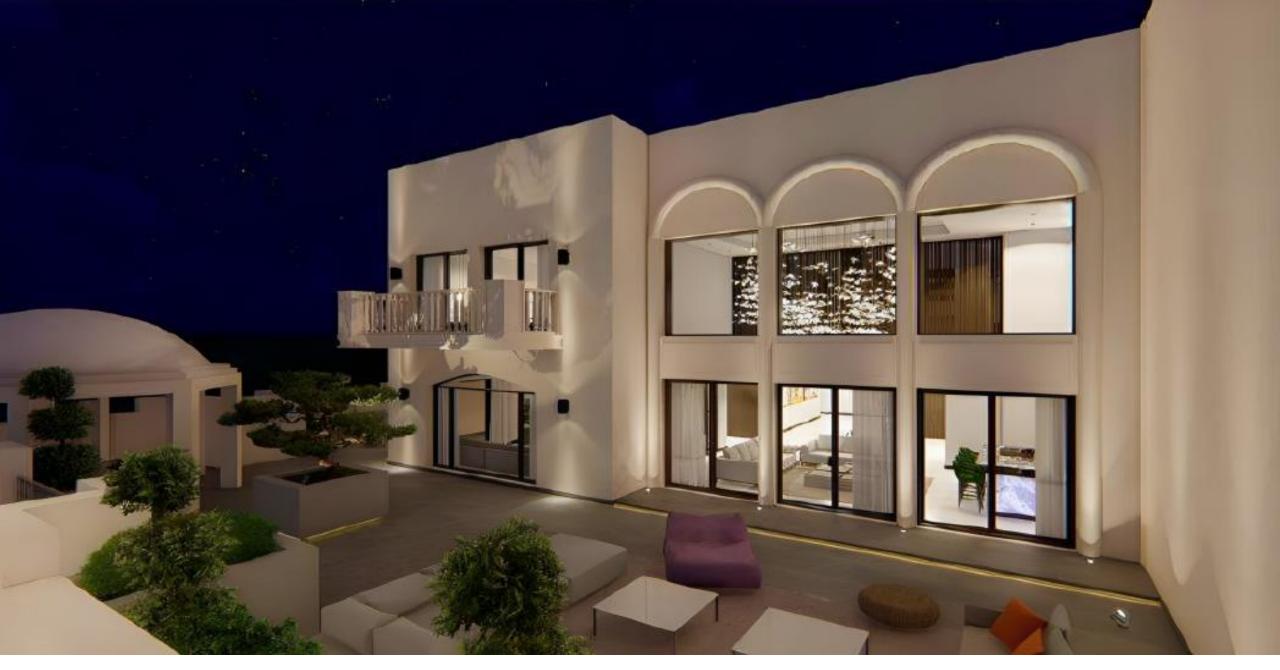

# RESIDENTIAL SPOTLIGHT

## **NOTABLE RESIDENTIAL PROJECTS**

| S.no | Project                                             | Scope                                                                 | Value (AED) |
|------|-----------------------------------------------------|-----------------------------------------------------------------------|-------------|
| 1    | B+G+4P+21+R BLDG, MEYDAN                            | WOODEN DOORS                                                          | 1,900,000   |
| 2    | API SATWA G+8 TWO BLDGS                             | KITCHEN CABINETS & WARDROBES                                          | 1,075,000   |
| 4    | ARABTEC VILLANOVA                                   | WOODEN DOORS AND HANDRAILS                                            | 385,000     |
| 5    | FIRST AVENUE HOTEL                                  | HEADBOARDS, DOORS ETC                                                 | 5,500,000   |
| 6    | RESIDENTIAL SUITS REFURB                            | FURNTURE                                                              | 252,000     |
| 7    | JVC RESIDENTIAL TOWER                               | WOODEN DOORS AND HANDRAILS                                            | 3.050,000   |
| 8    | VILLA (OFFICE OF HH DR.<br>SHEIKH SULTAN BIN ZAYED) | JOINERY WORKS PACKAGE                                                 | 110,000     |
| 9    | JEBEL ALI PARK HOTEL                                | CEILING AND GYPSUM WORKS                                              | 357,000     |
| 10   | RADDISON FUJEIRAH                                   | ROOM PACKAGE                                                          | ONGOING     |
| 11   | CONRAD HOTEL                                        | ROOM JOINERY                                                          | ONGOING     |
| 12   | RAMEE DREAM HOTEL                                   | WOODEN JOINERY ID WORKS IN<br>GUEST ROOMS, CORRIDOR AND LIFT<br>LOBBY | 6,200,000   |
| 13   | BAB RESORTS                                         | WOODEN DOORS                                                          | 523,000     |