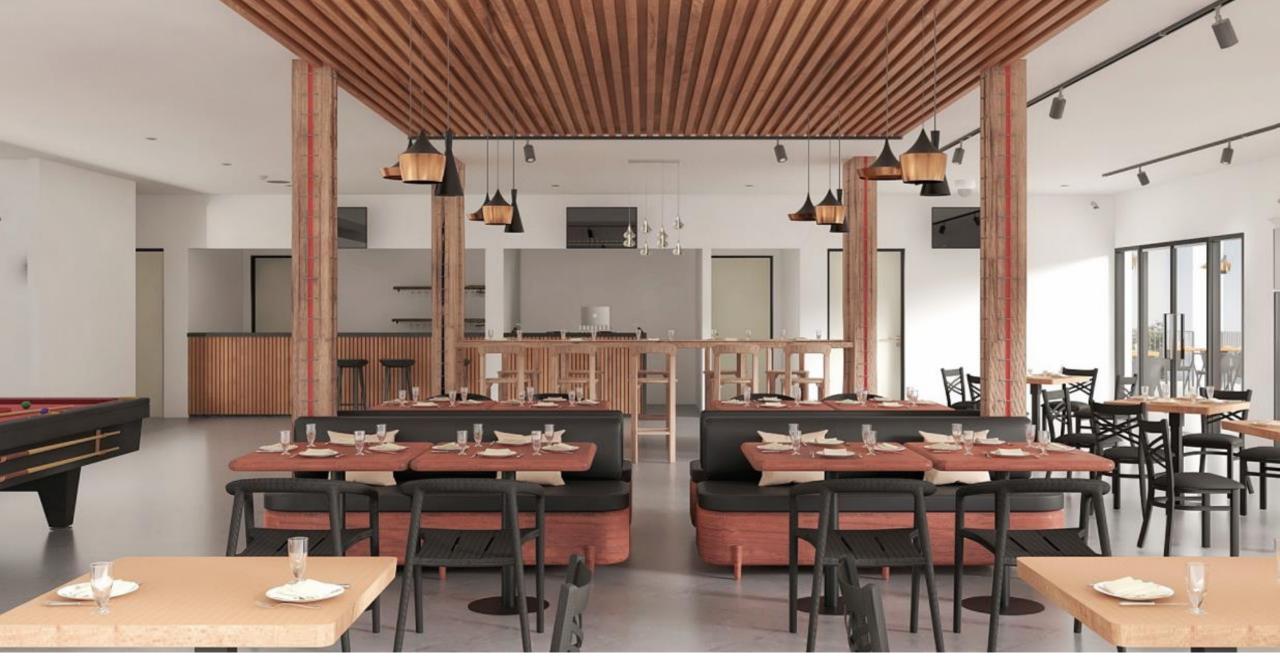

| Melamine/Laminate              |  |  |
| Metal Finishes                                                                          | PVDA Coating/Matt Paint Finish |  |  |
| GENERAL                                                                                 |                                |  |  |
| Preplanning to use insulated blocks/gypsum or equivalent to control acquistical/thermal |                                |  |  |

Preplanning to use insulated blocks/gypsum or equivalent to control acoustical/thermal properties for long term savings

### **LIGHTING**

Sensor controlled/GRDMS controlled led smart lighting to save cost





# IN HOUSE DESIGN SERVICES

















































































# RESIDENTIAL SPOTLIGHT



## **NOTABLE RESIDENTIAL PROJECTS**



| S.no | Project                                             | Scope                                                                 | Value (AED) |
|------|-----------------------------------------------------|-----------------------------------------------------------------------|-------------|
| 1    | B+G+4P+21+R BLDG, MEYDAN                            | WOODEN DOORS                                                          | 1,900,000   |
| 2    | API SATWA G+8 TWO BLDGS                             | KITCHEN CABINETS & WARDROBES                                          | 1,075,000   |
| 4    | ARABTEC VILLANOVA                                   | WOODEN DOORS AND HANDRAILS