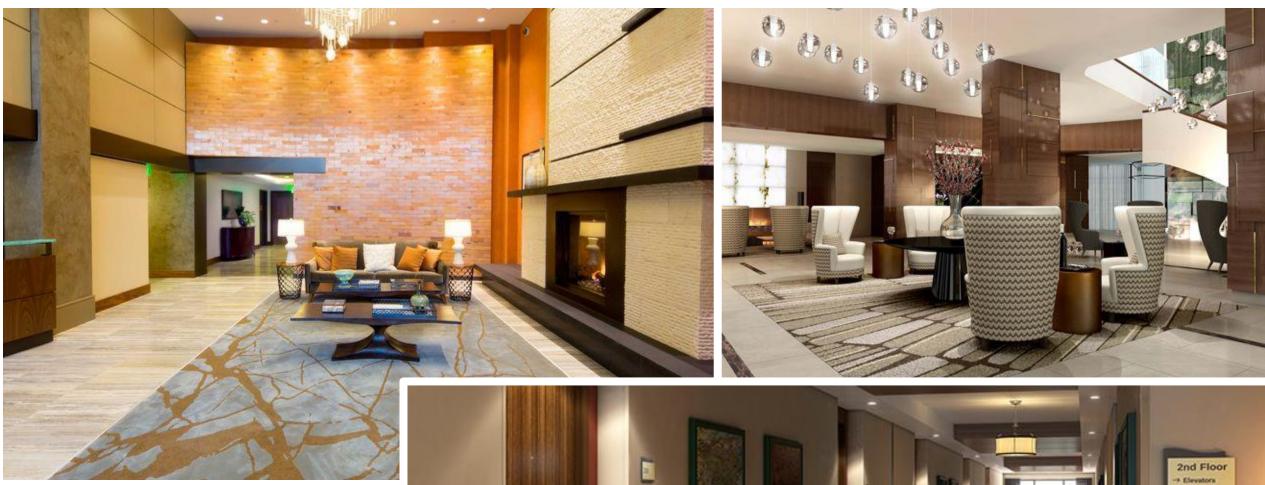

# RESIDENTIAL SPOTLIGHT

## **NOTABLE RESIDENTIAL PROJECTS**

| S.no | Project                                             | Scope                                                                 | Value (AED) |
|------|-----------------------------------------------------|-----------------------------------------------------------------------|-------------|
| 1    | B+G+4P+21+R BLDG, MEYDAN                            | WOODEN DOORS                                                          | 1,900,000   |
| 2    | API SATWA G+8 TWO BLDGS                             | KITCHEN CABINETS & WARDROBES                                          | 1,075,000   |
| 4    | ARABTEC VILLANOVA                                   | WOODEN DOORS AND HANDRAILS                                            | 385,000     |
| 5    | FIRST AVENUE HOTEL                                  | HEADBOARDS, DOORS ETC                                                 | 5,500,000   |
| 6    | RESIDENTIAL SUITS REFURB                            | FURNTURE                                                              | 252,000     |
| 7    | JVC RESIDENTIAL TOWER                               | WOODEN DOORS AND HANDRAILS                                            | 3.050,000   |
| 8    | VILLA (OFFICE OF HH DR.<br>SHEIKH SULTAN BIN ZAYED) | JOINERY WORKS PACKAGE                                                 | 110,000     |
| 9    | JEBEL ALI PARK HOTEL                                | CEILING AND GYPSUM WORKS                                              | 357,000     |
| 10   | RADDISON FUJEIRAH                                   | ROOM PACKAGE                                                          | ONGOING     |
| 11   | CONRAD HOTEL                                        | ROOM JOINERY                                                          | ONGOING     |
| 12   | RAMEE DREAM HOTEL                                   | WOODEN JOINERY ID WORKS IN<br>GUEST ROOMS, CORRIDOR AND LIFT<br>LOBBY | 6,200,000   |
| 13   | BAB RESORTS                                         | WOODEN DOORS                                                          | 523,000     |