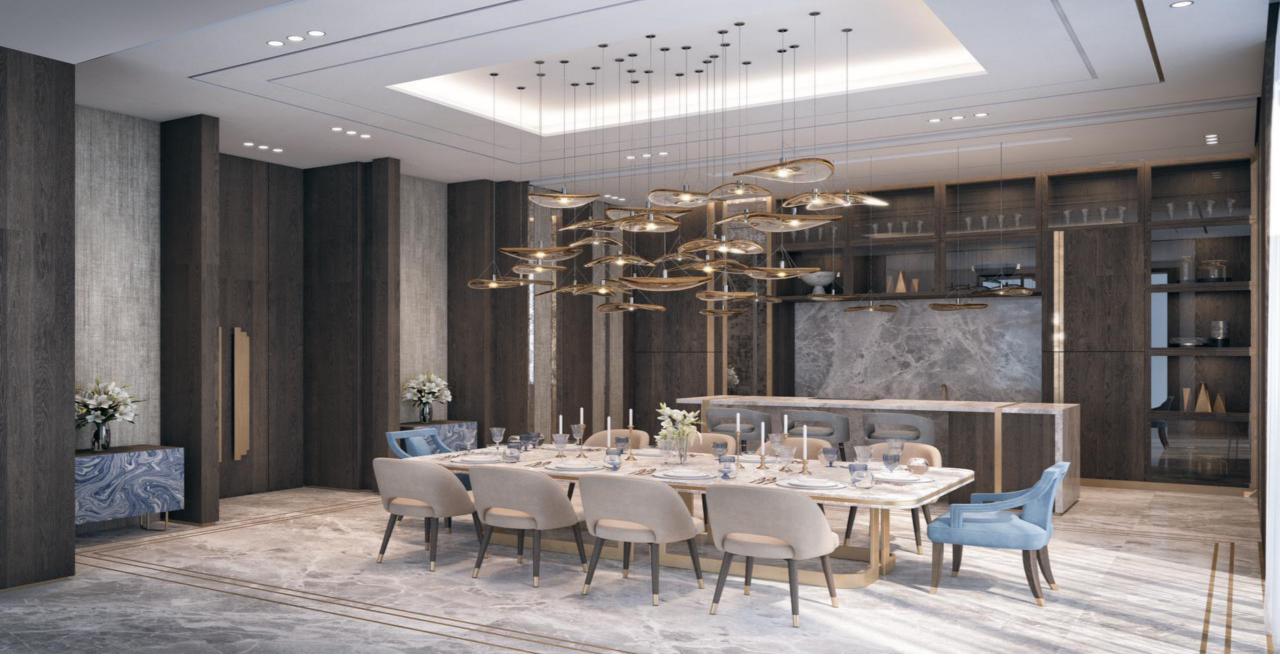

# RESIDENTIAL SPOTLIGHT

## **NOTABLE RESIDENTIAL PROJECTS**

| S.no | Project                                             | Scope                                                                 | Value (AED) |
|------|-----------------------------------------------------|-----------------------------------------------------------------------|-------------|
| 1    | B+G+4P+21+R BLDG, MEYDAN                            | WOODEN DOORS                                                          | 1,900,000   |
| 2    | API SATWA G+8 TWO BLDGS                             | KITCHEN CABINETS & WARDROBES                                          | 1,075,000   |
| 4    | ARABTEC VILLANOVA                                   | WOODEN DOORS AND HANDRAILS                                            | 385,000     |
| 5    | FIRST AVENUE HOTEL                                  | HEADBOARDS, DOORS ETC                                                 | 5,500,000   |
| 6    | RESIDENTIAL SUITS REFURB                            | FURNTURE                                                              | 252,000     |
| 7    | JVC RESIDENTIAL TOWER                               | WOODEN DOORS AND HANDRAILS                                            | 3.050,000   |
| 8    | VILLA (OFFICE OF HH DR.<br>SHEIKH SULTAN BIN ZAYED) | JOINERY WORKS PACKAGE                                                 | 110,000     |
| 9    | JEBEL ALI PARK HOTEL                                | CEILING AND GYPSUM WORKS                                              | 357,000     |
| 10   | RADDISON FUJEIRAH                                   | ROOM PACKAGE                                                          | ONGOING     |
| 11   | CONRAD HOTEL                                        | ROOM JOINERY                                                          | ONGOING     |
| 12   | RAMEE DREAM HOTEL                                   | WOODEN JOINERY ID WORKS IN<br>GUEST ROOMS, CORRIDOR AND LIFT<br>LOBBY | 6,200,000   |
| 13   | BAB RESORTS                                         | WOODEN DOORS                                                          | 523,000     |