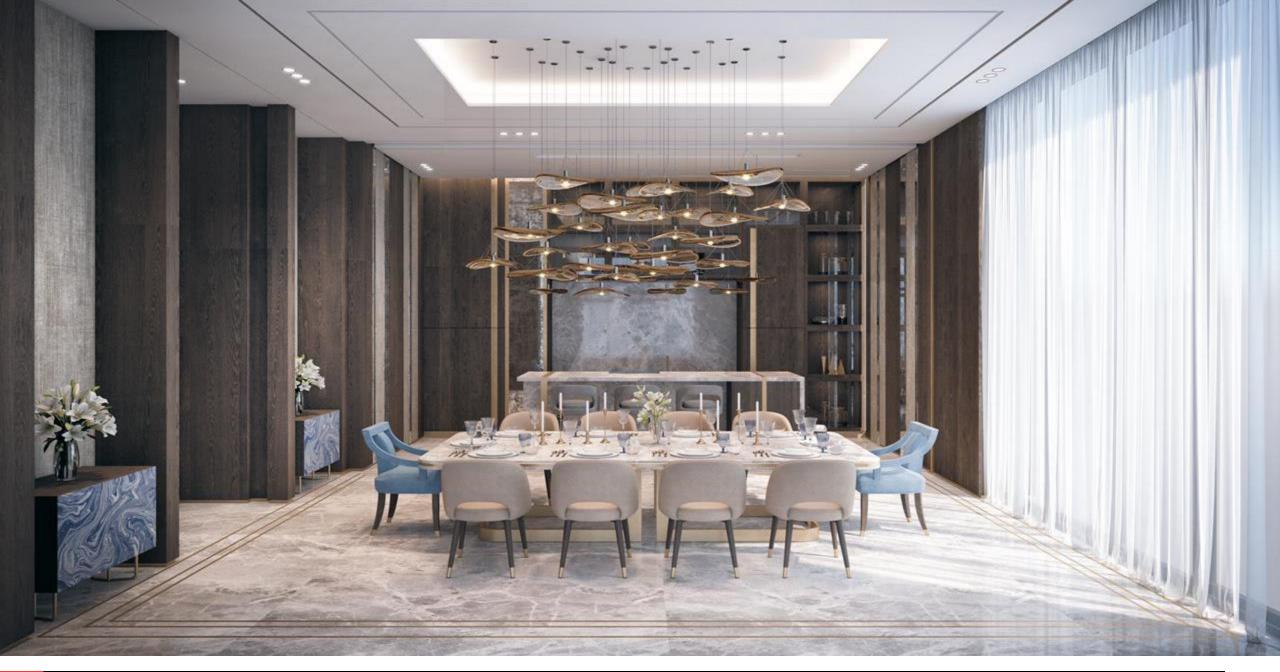

# RESIDENTIAL SPOTLIGHT

## **NOTABLE RESIDENTIAL PROJECTS**

| S.no | Project                                             | Scope                                                                 | Value (AED) |
|------|-----------------------------------------------------|-----------------------------------------------------------------------|-------------|
| 1    | B+G+4P+21+R BLDG, MEYDAN                            | WOODEN DOORS                                                          | 1,900,000   |
| 2    | API SATWA G+8 TWO BLDGS                             | KITCHEN CABINETS & WARDROBES                                          | 1,075,000   |
| 4    | ARABTEC VILLANOVA                                   | WOODEN DOORS AND HANDRAILS                                            | 385,000     |
| 5    | FIRST AVENUE HOTEL                                  | HEADBOARDS, DOORS ETC                                                 | 5,500,000   |
| 6    | RESIDENTIAL SUITS REFURB                            | FURNTURE                                                              | 252,000     |
| 7    | JVC RESIDENTIAL TOWER                               | WOODEN DOORS AND HANDRAILS                                            | 3.050,000   |
| 8    | VILLA (OFFICE OF HH DR.<br>SHEIKH SULTAN BIN ZAYED) | JOINERY WORKS PACKAGE                                                 | 110,000     |
| 9    | JEBEL ALI PARK HOTEL                                | CEILING AND GYPSUM WORKS                                              | 357,000     |
| 10   | RADDISON FUJEIRAH                                   | ROOM PACKAGE                                                          | ONGOING     |
| 11   | CONRAD HOTEL                                        | ROOM JOINERY                                                          | ONGOING     |
| 12   | RAMEE DREAM HOTEL                                   | WOODEN JOINERY ID WORKS IN<br>GUEST ROOMS, CORRIDOR AND LIFT<br>LOBBY | 6,200,000   |
| 13   | BAB RESORTS                                         | WOODEN DOORS                                                          | 523,000     |