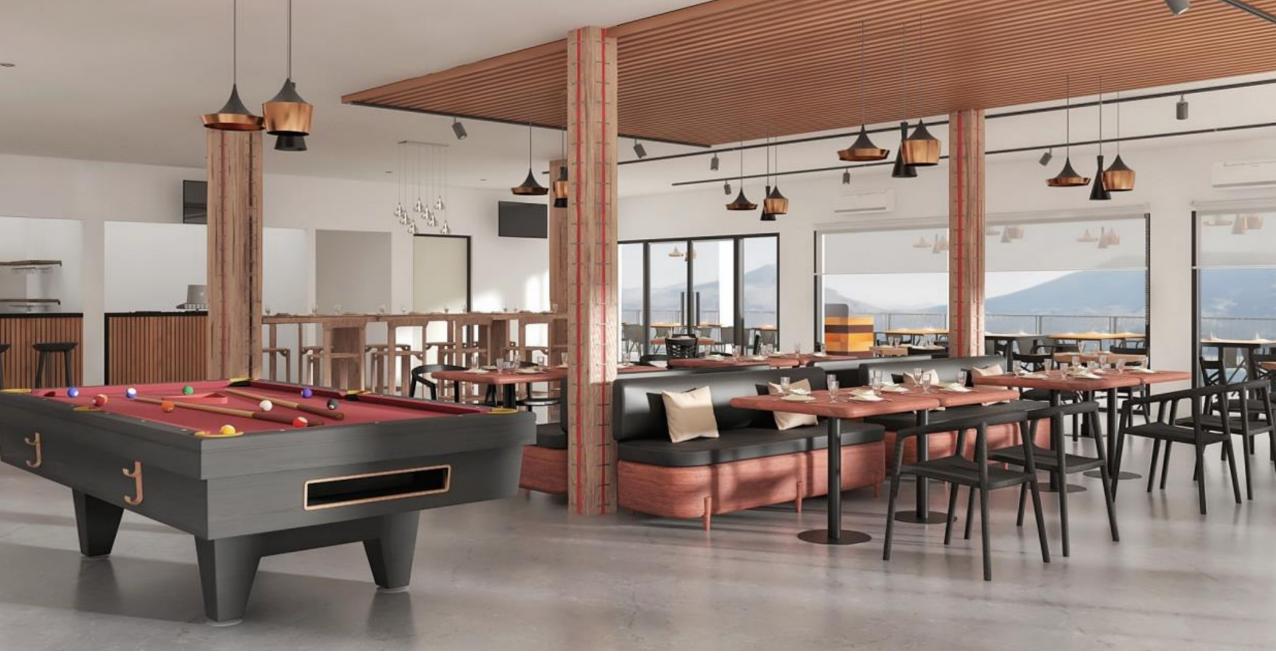

| Melamine/Laminate              |  |  |
| Metal Finishes                                                                          | PVDA Coating/Matt Paint Finish |  |  |
| GENERAL                                                                                 |                                |  |  |
| Preplanning to use insulated blocks/gypsum or equivalent to control acquistical/thermal |                                |  |  |

Preplanning to use insulated blocks/gypsum or equivalent to control acoustical/thermal properties for long term savings

### **LIGHTING**

Sensor controlled/GRDMS controlled led smart lighting to save cost





# IN HOUSE DESIGN SERVICES

















































































# RESIDENTIAL SPOTLIGHT



## **NOTABLE RESIDENTIAL PROJECTS**



| S.no | Project                                             | Scope                                                                 | Value (AED) |
|------|-----------------------------------------------------|-----------------------------------------------------------------------|-------------|
| 1    | B+G+4P+21+R BLDG, MEYDAN                            | WOODEN DOORS                                                          | 1,900,000   |
| 2    | API SATWA G+8 TWO BLDGS                             | KITCHEN CABINETS & WARDROBES                                          | 1,075,000   |
| 4    | ARABTEC VILLANOVA                                   | WOODEN DOORS AND HANDRAILS