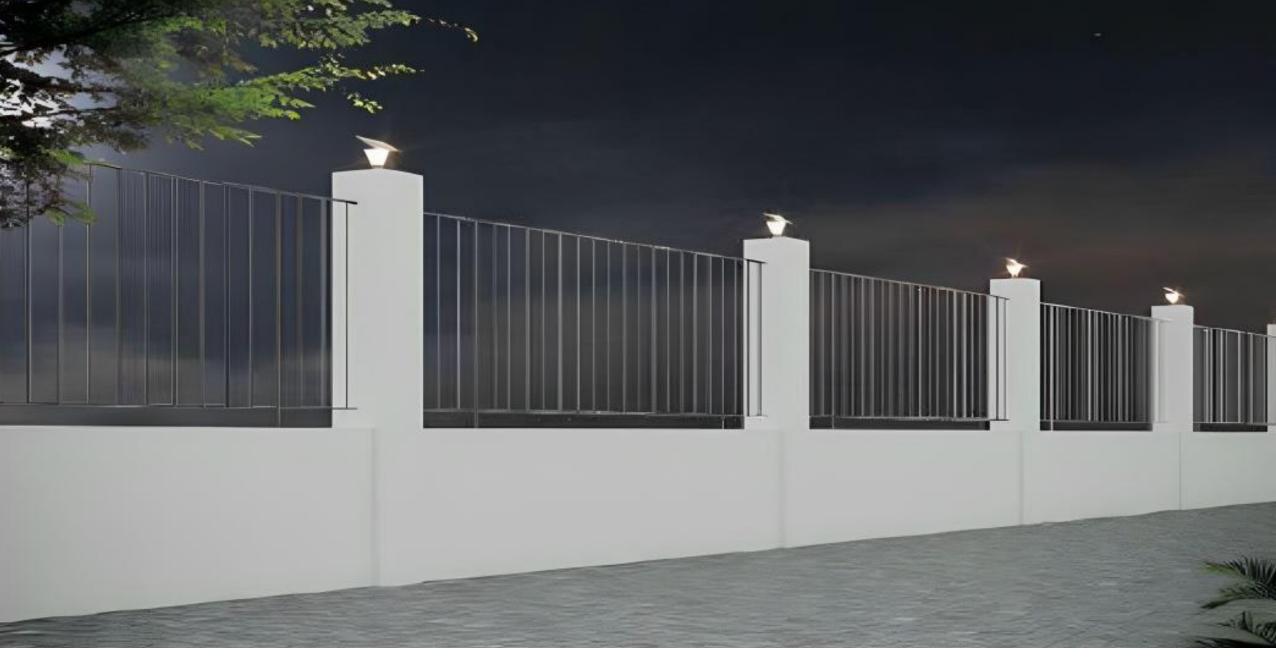

# RESIDENTIAL SPOTLIGHT

## **NOTABLE RESIDENTIAL PROJECTS**

| S.no | Project                                             | Scope                                                                 | Value (AED) |
|------|-----------------------------------------------------|-----------------------------------------------------------------------|-------------|
| 1    | B+G+4P+21+R BLDG, MEYDAN                            | WOODEN DOORS                                                          | 1,900,000   |
| 2    | API SATWA G+8 TWO BLDGS                             | KITCHEN CABINETS & WARDROBES                                          | 1,075,000   |
| 4    | ARABTEC VILLANOVA                                   | WOODEN DOORS AND HANDRAILS                                            | 385,000     |
| 5    | FIRST AVENUE HOTEL                                  | HEADBOARDS, DOORS ETC                                                 | 5,500,000   |
| 6    | RESIDENTIAL SUITS REFURB                            | FURNTURE                                                              | 252,000     |
| 7    | JVC RESIDENTIAL TOWER                               | WOODEN DOORS AND HANDRAILS                                            | 3.050,000   |
| 8    | VILLA (OFFICE OF HH DR.<br>SHEIKH SULTAN BIN ZAYED) | JOINERY WORKS PACKAGE                                                 | 110,000     |
| 9    | JEBEL ALI PARK HOTEL                                | CEILING AND GYPSUM WORKS                                              | 357,000     |
| 10   | RADDISON FUJEIRAH                                   | ROOM PACKAGE                                                          | ONGOING     |
| 11   | CONRAD HOTEL                                        | ROOM JOINERY                                                          | ONGOING     |
| 12   | RAMEE DREAM HOTEL                                   | WOODEN JOINERY ID WORKS IN<br>GUEST ROOMS, CORRIDOR AND LIFT<br>LOBBY | 6,200,000   |
| 13   | BAB RESORTS                                         | WOODEN DOORS                                                          | 523,000     |