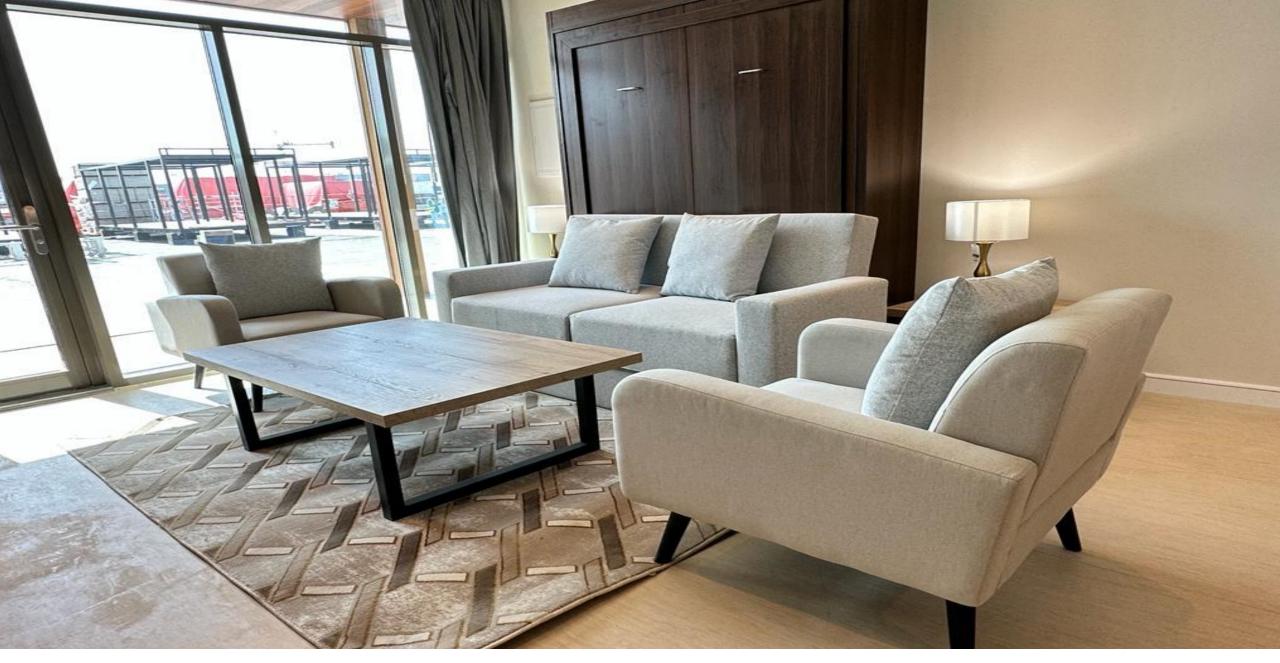

# RESIDENTIAL SPOTLIGHT

## **NOTABLE RESIDENTIAL PROJECTS**

| S.no | Project                                             | Scope                                                                 | Value (AED) |
|------|-----------------------------------------------------|-----------------------------------------------------------------------|-------------|
| 1    | B+G+4P+21+R BLDG, MEYDAN                            | WOODEN DOORS                                                          | 1,900,000   |
| 2    | API SATWA G+8 TWO BLDGS                             | KITCHEN CABINETS & WARDROBES                                          | 1,075,000   |
| 4    | ARABTEC VILLANOVA                                   | WOODEN DOORS AND HANDRAILS                                            | 385,000     |
| 5    | FIRST AVENUE HOTEL                                  | HEADBOARDS, DOORS ETC                                                 | 5,500,000   |
| 6    | RESIDENTIAL SUITS REFURB                            | FURNTURE                                                              | 252,000     |
| 7    | JVC RESIDENTIAL TOWER                               | WOODEN DOORS AND HANDRAILS                                            | 3.050,000   |
| 8    | VILLA (OFFICE OF HH DR.<br>SHEIKH SULTAN BIN ZAYED) | JOINERY WORKS PACKAGE                                                 | 110,000     |
| 9    | JEBEL ALI PARK HOTEL                                | CEILING AND GYPSUM WORKS                                              | 357,000     |
| 10   | RADDISON FUJEIRAH                                   | ROOM PACKAGE                                                          | ONGOING     |
| 11   | CONRAD HOTEL                                        | ROOM JOINERY                                                          | ONGOING     |
| 12   | RAMEE DREAM HOTEL                                   | WOODEN JOINERY ID WORKS IN<br>GUEST ROOMS, CORRIDOR AND LIFT<br>LOBBY | 6,200,000   |
| 13   | BAB RESORTS                                         | WOODEN DOORS                                                          | 523,000     |