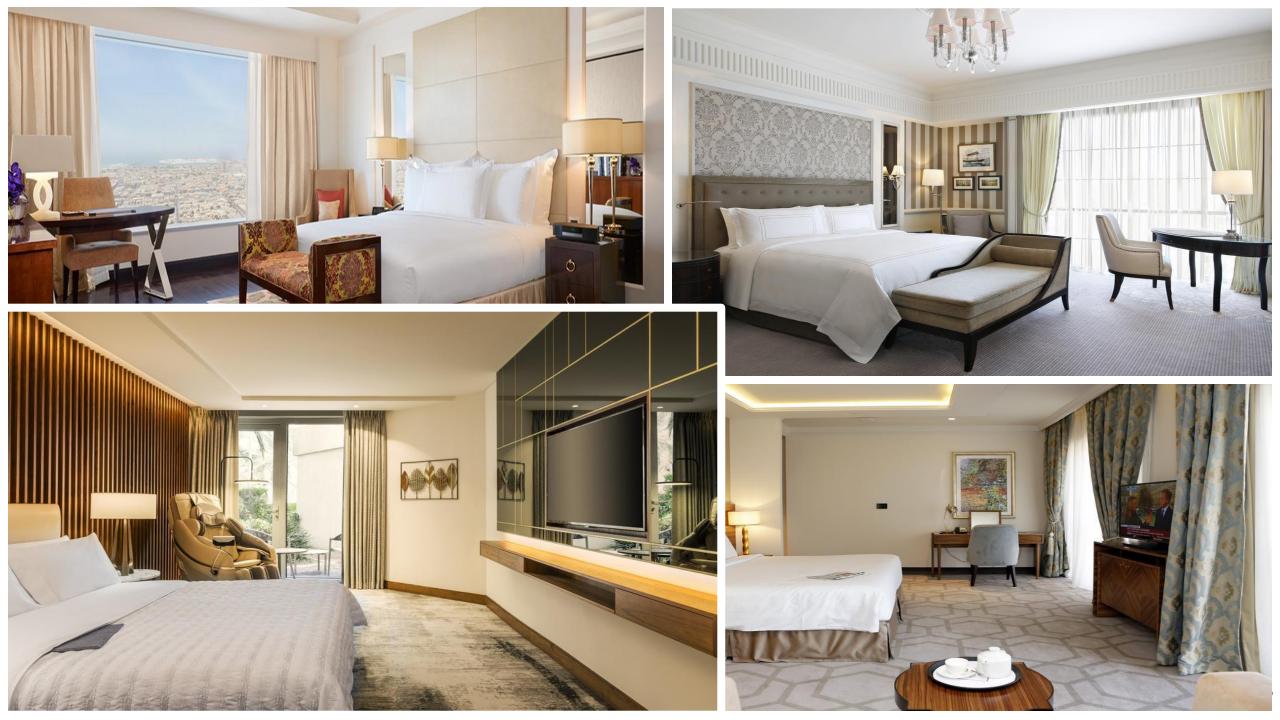

|
| 11   | CONRAD HOTEL                                        | ROOM JOINERY                                                          | ONGOING     |
| 12   | RAMEE DREAM HOTEL                                   | WOODEN JOINERY ID WORKS IN<br>GUEST ROOMS, CORRIDOR AND LIFT<br>LOBBY | 6,200,000   |
| 13   | BAB RESORTS                                         | WOODEN DOORS                                                          | 523,000     |

















































































































## LOOSE FURNITURE PORTFOLIO



## OUR DIVERSIFIED PORTFOLIO OF TRUSTED SUPPLIERS BRINGS THE HIGHEST QUALITY FURNITURE TO YOUR SPACE



OFFERING A RANGE OF STYLES AND COST OPTIONS































































Suitable for Indoor and Outdoor use, with varying materials like polyurethane, leather, leather alternatives, silicone.

Durable materials, giving you the benefit of high value + performance.

Available in solid colors or textures as per design requirement.



















































Parlak Krom Bright Chrome



Krom Eskitme Old Chrome



Mat Krom Matte Chrome



Parlak Altın Bright Gold



Altın Eskitme Old Gold



Mat Altın Matte Gold







Parlak Bakır Bright Copper



Bakır Eskitme Old Copper



Mat Bakır Matte Copper



Platin Platinum

















UNAPOL







































## CONSTRUCTION SPOTLIGHT



## **NOTABLE HOSPITALITY PROJECTS**



| S.no | Project                          | Scope