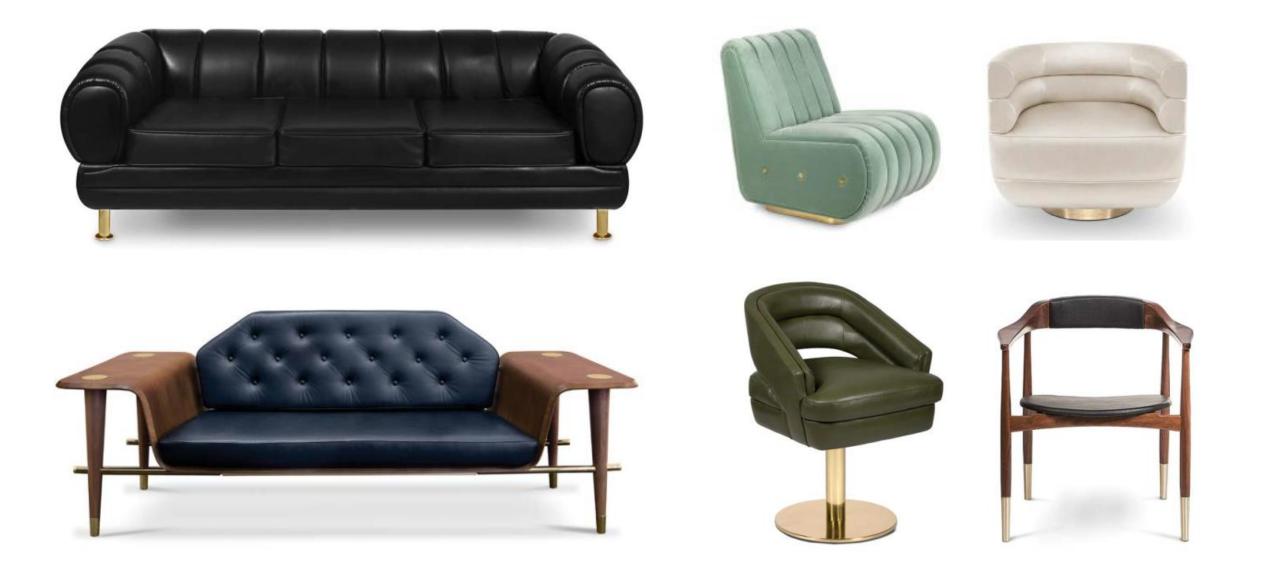

## LOOSE FURNITURE PORTFOLIO

## OUR DIVERSIFIED PORTFOLIO OF TRUSTED SUPPLIERS BRINGS THE HIGHEST QUALITY FURNITURE TO YOUR SPACE

OFFERING A RANGE OF STYLES AND COST OPTIONS

Suitable for Indoor and Outdoor use, with varying materials like polyurethane, leather, leather alternatives, silicone.

Durable materials, giving you the benefit of high value + performance.

Available in solid colors or textures as per design requirement.

Parlak Krom Bright Chrome

Krom Eskitme Old Chrome

Mat Krom Matte Chrome