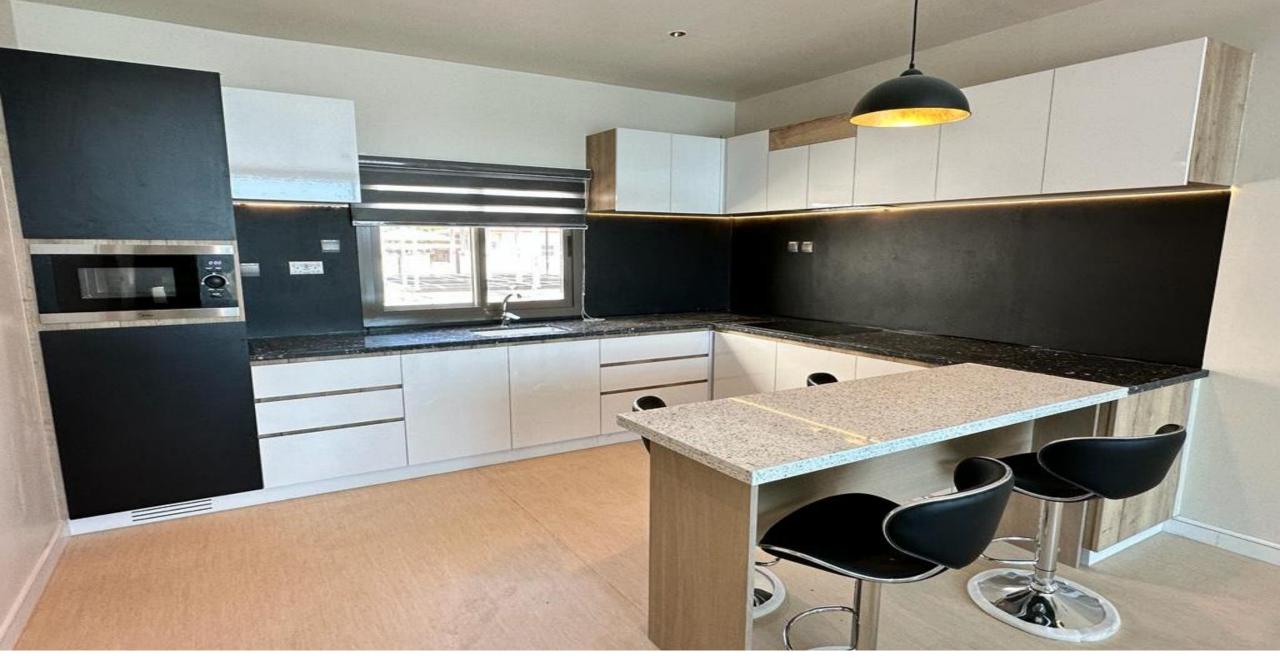

# RESIDENTIAL SPOTLIGHT

## **NOTABLE RESIDENTIAL PROJECTS**

| S.no | Project                                             | Scope                                                                 | Value (AED) |
|------|-----------------------------------------------------|-----------------------------------------------------------------------|-------------|
| 1    | B+G+4P+21+R BLDG, MEYDAN                            | WOODEN DOORS                                                          | 1,900,000   |
| 2    | API SATWA G+8 TWO BLDGS                             | KITCHEN CABINETS & WARDROBES                                          | 1,075,000   |
| 4    | ARABTEC VILLANOVA                                   | WOODEN DOORS AND HANDRAILS                                            | 385,000     |
| 5    | FIRST AVENUE HOTEL                                  | HEADBOARDS, DOORS ETC                                                 | 5,500,000   |
| 6    | RESIDENTIAL SUITS REFURB                            | FURNTURE                                                              | 252,000     |
| 7    | JVC RESIDENTIAL TOWER                               | WOODEN DOORS AND HANDRAILS                                            | 3.050,000   |
| 8    | VILLA (OFFICE OF HH DR.<br>SHEIKH SULTAN BIN ZAYED) | JOINERY WORKS PACKAGE                                                 | 110,000     |
| 9    | JEBEL ALI PARK HOTEL                                | CEILING AND GYPSUM WORKS                                              | 357,000     |
| 10   | RADDISON FUJEIRAH                                   | ROOM PACKAGE                                                          | ONGOING     |
| 11   | CONRAD HOTEL                                        | ROOM JOINERY                                                          | ONGOING     |
| 12   | RAMEE DREAM HOTEL                                   | WOODEN JOINERY ID WORKS IN<br>GUEST ROOMS, CORRIDOR AND LIFT<br>LOBBY | 6,200,000   |
| 13   | BAB RESORTS                                         | WOODEN DOORS                                                          | 523,000     |