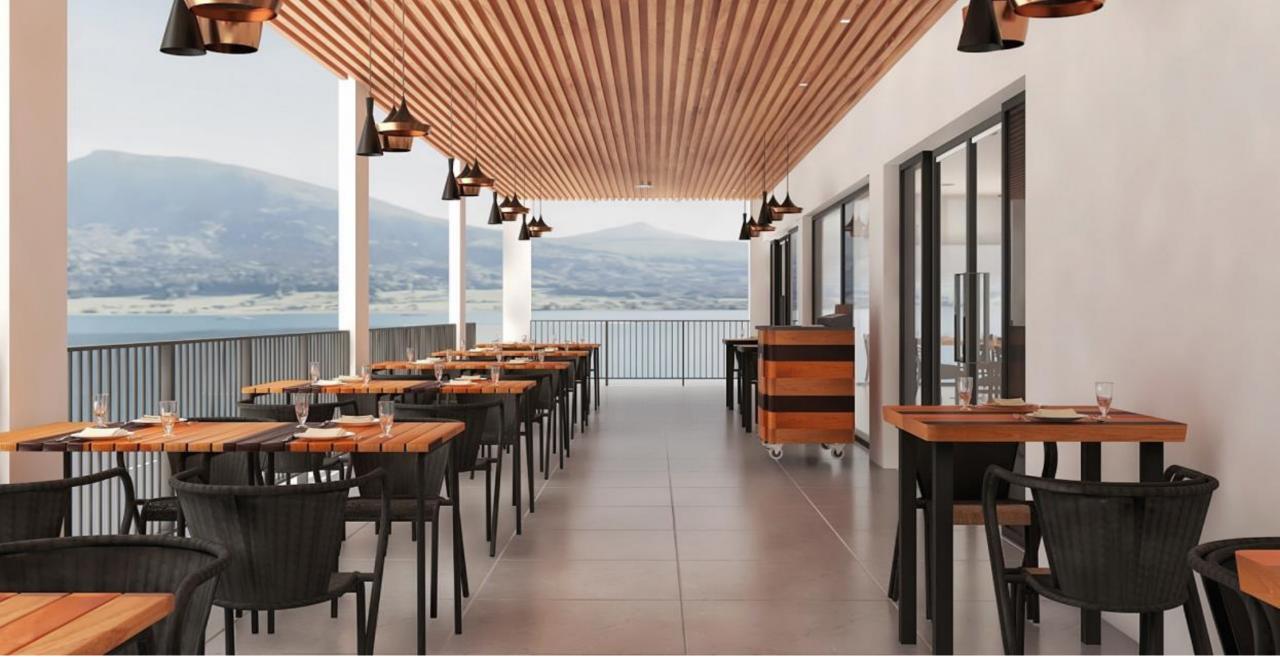

| Melamine/Laminate              |  |  |
| Metal Finishes                                                                          | PVDA Coating/Matt Paint Finish |  |  |
| GENERAL                                                                                 |                                |  |  |
| Preplanning to use insulated blocks/gypsum or equivalent to control acquistical/thermal |                                |  |  |

Preplanning to use insulated blocks/gypsum or equivalent to control acoustical/thermal properties for long term savings

### **LIGHTING**

Sensor controlled/GRDMS controlled led smart lighting to save cost





# IN HOUSE DESIGN SERVICES

















































































# RESIDENTIAL SPOTLIGHT



## **NOTABLE RESIDENTIAL PROJECTS**



| S.no | Project                                             | Scope                                                                 | Value (AED) |
|------|-----------------------------------------------------|-----------------------------------------------------------------------|-------------|
| 1    | B+G+4P+21+R BLDG, MEYDAN                            | WOODEN DOORS                                                          | 1,900,000   |
| 2    | API SATWA G+8 TWO BLDGS                             | KITCHEN CABINETS & WARDROBES                                          | 1,075,000   |
| 4    | ARABTEC VILLANOVA                                   | WOODEN DOORS AND HANDRAILS