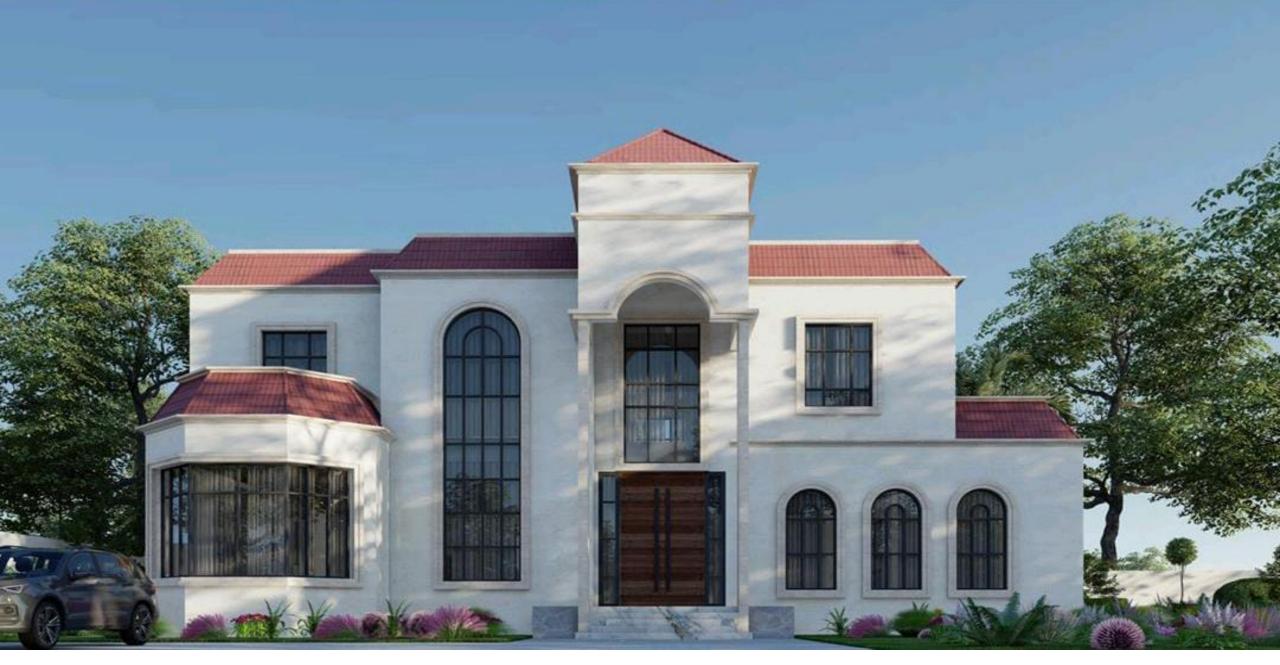

# RESIDENTIAL SPOTLIGHT

## **NOTABLE RESIDENTIAL PROJECTS**

| S.no | Project                                             | Scope                                                                 | Value (AED) |
|------|-----------------------------------------------------|-----------------------------------------------------------------------|-------------|
| 1    | B+G+4P+21+R BLDG, MEYDAN                            | WOODEN DOORS                                                          | 1,900,000   |
| 2    | API SATWA G+8 TWO BLDGS                             | KITCHEN CABINETS & WARDROBES                                          | 1,075,000   |
| 4    | ARABTEC VILLANOVA                                   | WOODEN DOORS AND HANDRAILS                                            | 385,000     |
| 5    | FIRST AVENUE HOTEL                                  | HEADBOARDS, DOORS ETC                                                 | 5,500,000   |
| 6    | RESIDENTIAL SUITS REFURB                            | FURNTURE                                                              | 252,000     |
| 7    | JVC RESIDENTIAL TOWER                               | WOODEN DOORS AND HANDRAILS                                            | 3.050,000   |
| 8    | VILLA (OFFICE OF HH DR.<br>SHEIKH SULTAN BIN ZAYED) | JOINERY WORKS PACKAGE                                                 | 110,000     |
| 9    | JEBEL ALI PARK HOTEL                                | CEILING AND GYPSUM WORKS                                              | 357,000     |
| 10   | RADDISON FUJEIRAH                                   | ROOM PACKAGE                                                          | ONGOING     |
| 11   | CONRAD HOTEL                                        | ROOM JOINERY                                                          | ONGOING     |
| 12   | RAMEE DREAM HOTEL                                   | WOODEN JOINERY ID WORKS IN<br>GUEST ROOMS, CORRIDOR AND LIFT<br>LOBBY | 6,200,000   |
| 13   | BAB RESORTS                                         | WOODEN DOORS                                                          | 523,000     |