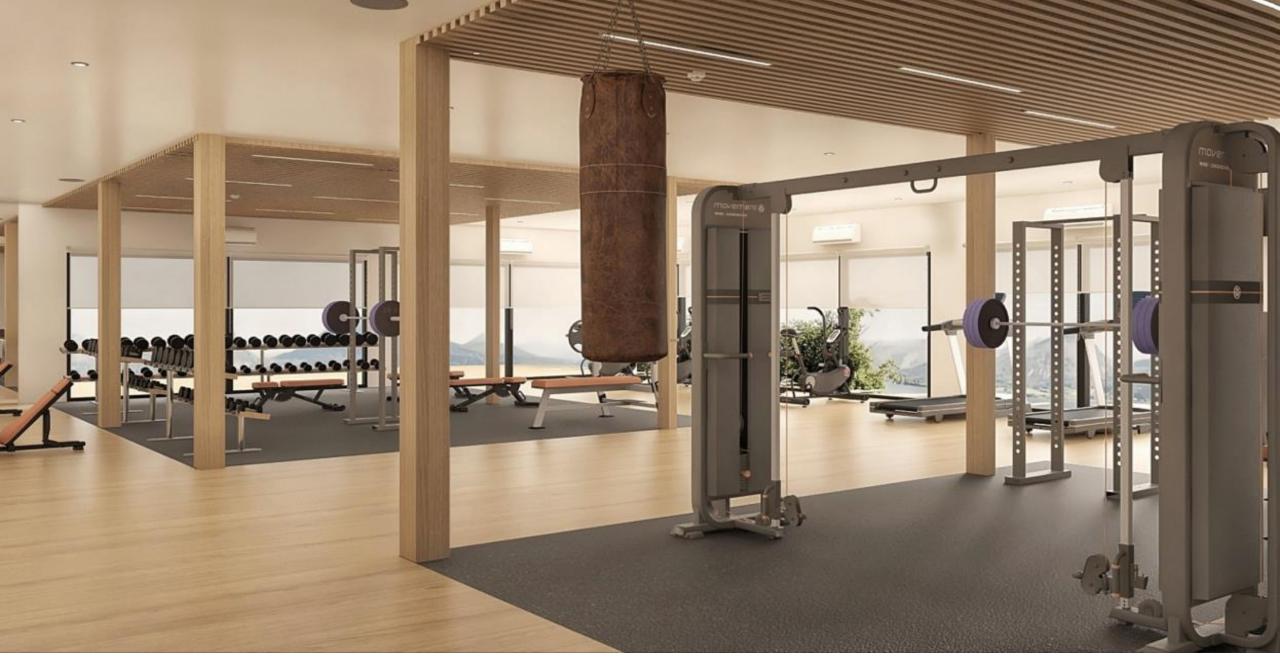

| Melamine/Laminate              |  |  |
| Metal Finishes                                                                          | PVDA Coating/Matt Paint Finish |  |  |
| GENERAL                                                                                 |                                |  |  |
| Preplanning to use insulated blocks/gypsum or equivalent to control acquistical/thermal |                                |  |  |

Preplanning to use insulated blocks/gypsum or equivalent to control acoustical/thermal properties for long term savings

### **LIGHTING**

Sensor controlled/GRDMS controlled led smart lighting to save cost





# IN HOUSE DESIGN SERVICES

















































































# RESIDENTIAL SPOTLIGHT



## **NOTABLE RESIDENTIAL PROJECTS**



| S.no | Project                                             | Scope                                                                 | Value (AED) |
|------|-----------------------------------------------------|-----------------------------------------------------------------------|-------------|
| 1    | B+G+4P+21+R BLDG, MEYDAN                            | WOODEN DOORS                                                          | 1,900,000   |
| 2    | API SATWA G+8 TWO BLDGS                             | KITCHEN CABINETS & WARDROBES                                          | 1,075,000   |
| 4    | ARABTEC VILLANOVA                                   | WOODEN DOORS AND HANDRAILS