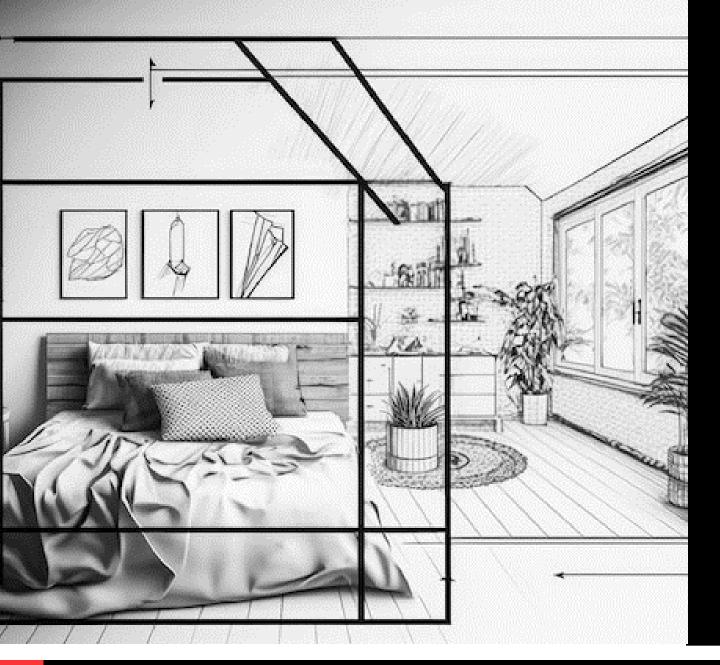

|                                |  |  |
| Veneer + Polish                                                                         | Melamine/Laminate              |  |  |
| Metal Finishes                                                                          | PVDA Coating/Matt Paint Finish |  |  |
| GENERAL                                                                                 |                                |  |  |
| Preplanning to use insulated blocks/gypsum or equivalent to control acquistical/thermal |                                |  |  |

Preplanning to use insulated blocks/gypsum or equivalent to control acoustical/thermal properties for long term savings

### **LIGHTING**

Sensor controlled/GRDMS controlled led smart lighting to save cost





# IN HOUSE DESIGN SERVICES

















































































# RESIDENTIAL SPOTLIGHT



## **NOTABLE RESIDENTIAL PROJECTS**



| S.no | Project                                             | Scope                                                                 | Value (AED) |
|------|-----------------------------------------------------|-----------------------------------------------------------------------|-------------|
| 1    | B+G+4P+21+R BLDG, MEYDAN                            | WOODEN DOORS                                                          | 1,900,000   |
| 2    | API SATWA G+8 TWO BLDGS                             | KITCHEN CABINETS & WARDROBES                                          | 1,075,000   |
| 4    | ARABTEC VILLANOVA